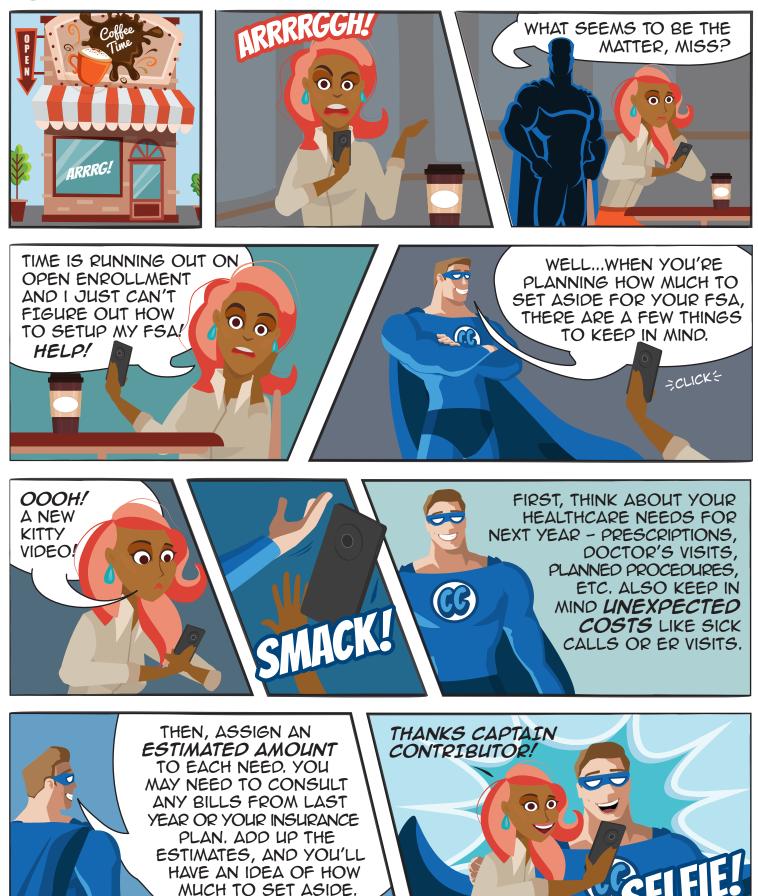

## **FSA Contribution Limits**

Per year, participants may elect to set aside a maximum of \$3,200

## **Tax Savings**

The average FSA participant saves between 30-40% on the amount set aside pre-tax. (including Federal, State, and Local income taxes, and Social Security/Medicare deductions)

## **FSA Plan Types**

FSA rules vary by plan. Your employer may choose one of the following:

- Use it or Lose it All FSA funds must be spent by the end of the plan year or they are lost
- \$640 Carryover Any unused funds, up to a maximum of \$640, can be carried over from one plan year to the next
- Grace Period Participants get an extra 2½ months after the end of the plan year to use any leftover funds

### **Uniform Coverage Rule**

FSA participants can access the full amount of their annual contribution from the first day of the plan year. For example, if you elect \$1,300, and soon after the plan year begins you incur a \$1,300 medical bill, you can use all of your elected FSA funds to cover the expense, even though you haven't paid in all of the contributions yet. Throughout the rest of the plan year, deductions will still be taken at the same rate from each paycheck. However, your available FSA balance will be zero once all the funds are spent.

### **Eligible Expenses**

See pages 6-7 for a list of qualified medical expenses. Contact your Benefits Representative for more details.

Administrative Services

Customer Service Toll-Free 877-685-0655 benefits@datapathadmin.com datapathadmin.com PO Box 55068 Little Rock, AR 72215